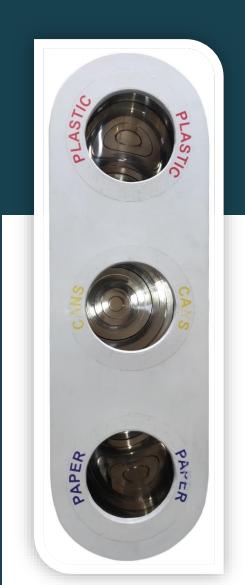

## CLEAN-IN BRAND DUAL FRP DUSTBIN / WASTE-BIN / LITTER-BIN / AIRPORT-BIN, WITH STAINLESS STEEL DUSTBIN INSIDE.

### **SALIENT FEATURES:**

- LIFE-TIME NON-CORROSIVE OUTER BODY.
- SEPARATE WASTE COLLECTION SYSTEM. (PLASTIC/PAPER/CANS).
- STAINLESS STEEL BINS INSIDE.
- FRP (FIBER REINFORCED PLASTIC) COATED BODY.
- ELEGANT AIRPORT BIN LOOK.
- TWO DIFFERENT WASTE SEGREGGATION.
- HUGE VOLUME CAPACITY: 105 LITERS (BOTH INCL.).

#### **SPECIFICATIONS:**

- INNER DUSTBIN SIZE: 12" x 28" (EACH).
- SS BIN TYPE: CYLINDRICAL.
- BIN VOLUME: 52 LITERS EACH.
- DIMENSIONS: (LxBxH)=(47"x15"x29")
- BIN SS GRADE: 202.
- NO LIDS.
- WHITE COLOUR AVAILABLE.