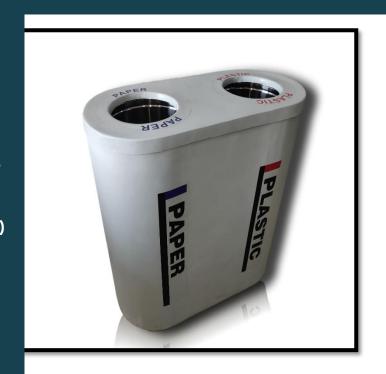

# CLEAN-IN BRAND DUAL FRP DUSTBIN / WASTE-BIN / LITTER-BIN / AIRPORT-BIN, WITH STAINLESS STEEL DUSTBIN INSIDE.

### **SALIENT FEATURES:**

- LIFE-TIME NON-CORROSIVE OUTER BODY.
- SEPARATE WASTE COLLECTION SYSTEM. (PLASTIC/PAPER).
- STAINLESS STEEL BINS INSIDE.
- FRP (FIBER REINFORCED PLASTIC) COATED BODY.
- ELEGANT AIRPORT BIN LOOK.
- TWO DIFFERENT WASTE SEGREGGATION.
- HUGE VOLUME CAPACITY: 105 LITERS (BOTH INCL.).

### **SPECIFICATIONS:**

- INNER DUSTBIN SIZE: 12" x 28" (BOTH).
- SS BIN TYPE: CYLINDRICAL.
- BIN VOLUME: 52 LITERS EACH.
- DIMENSIONS: (LxBxH)=(31"x15"x29")
- BIN SS GRADE: 202.
- NO LIDS.
- WHITE COLOUR AVAILABLE.