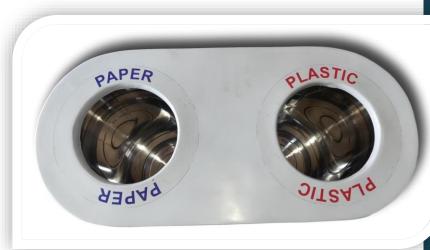

# CLEAN-IN BRAND DUAL FRP DUSTBIN / WASTE-BIN / LITTER-BIN / AIRPORT-BIN, WITH STAINLESS STEEL DUSTBIN INSIDE.

### **SALIENT FEATURES:**

- LIFE-TIME NON-CORROSIVE OUTER BODY.
- SEPARATE WASTE COLLECTION SYSTEM. (PLASTIC/PAPER).
- STAINLESS STEEL BINS INSIDE.
- FRP (FIBER REINFORCED PLASTIC) COATED BODY.
- ELEGANT AIRPORT BIN LOOK.
- TWO DIFFERENT WASTE SEGREGGATION.
- HUGE VOLUME CAPACITY: 105 LITERS (BOTH INCL.).

### **SPECIFICATIONS:**

- INNER DUSTBIN SIZE: 12" x 28" (BOTH).
- SS BIN TYPE: CYLINDRICAL.
- BIN VOLUME: 52 LITERS EACH.
- DIMENSIONS: (LxBxH)=(31"x15"x29")
- BIN SS GRADE: 202.
- NO LIDS.
- WHITE COLOUR AVAILABLE.