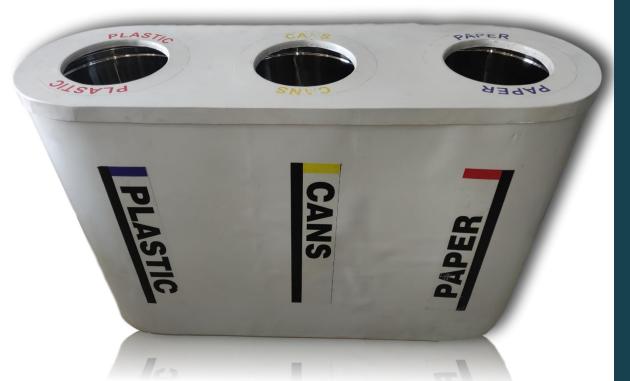

## CLEAN-IN BRAND DUAL FRP DUSTBIN / WASTE-BIN / LITTER-BIN / AIRPORT-BIN, WITH STAINLESS STEEL DUSTBIN INSIDE.

### **SALIENT FEATURES:**

- LIFE-TIME NON-CORROSIVE OUTER BODY.
- SEPARATE WASTE COLLECTION SYSTEM. (PLASTIC/PAPER/CANS).
- STAINLESS STEEL BINS INSIDE.
- FRP (FIBER REINFORCED PLASTIC) COATED BODY.
- ELEGANT AIRPORT BIN LOOK.
- TWO DIFFERENT WASTE SEGREGGATION.
- HUGE VOLUME CAPACITY: 105 LITERS (BOTH INCL.).

#### **SPECIFICATIONS:**

- INNER DUSTBIN SIZE: 12" x 28" (EACH).
- SS BIN TYPE: CYLINDRICAL.
- BIN VOLUME: 52 LITERS EACH.
- DIMENSIONS: (LxBxH)=(47"x15"x29")
- BIN SS GRADE: 202.
- NO LIDS.
- WHITE COLOUR AVAILABLE.