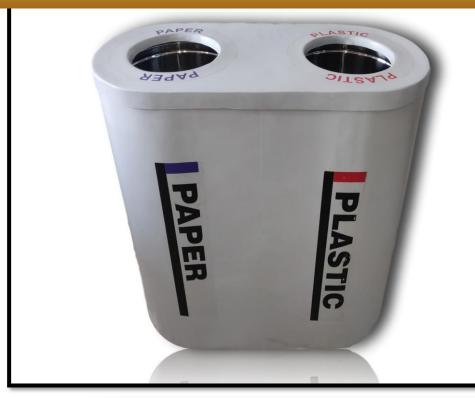

# CLEAN-IN BRAND DUAL FRP DUSTBIN / WASTE-BIN / LITTER-BIN / AIRPORT-BIN, WITH STAINLESS STEEL DUSTBIN INSIDE.

### **SALIENT FEATURES:**

- LIFE-TIME NON-CORROSIVE OUTER BODY.
- SEPARATE WASTE COLLECTION SYSTEM. (PLASTIC/PAPER).
- STAINLESS STEEL BINS INSIDE.
- FRP (FIBER REINFORCED PLASTIC) COATED BODY.
- ELEGANT AIRPORT BIN LOOK.
- TWO DIFFERENT WASTE SEGREGGATION.
- HUGE VOLUME CAPACITY: 105 LITERS (BOTH INCL.).

### **SPECIFICATIONS:**

- INNER DUSTBIN SIZE: 12" x 28" (BOTH).
- SS BIN TYPE: CYLINDRICAL.
- BIN VOLUME: 52 LITERS EACH.
- DIMENSIONS: (LxBxH)=(31"x15"x29")
- BIN SS GRADE: 202.
- NO LIDS.
- WHITE COLOUR AVAILABLE.